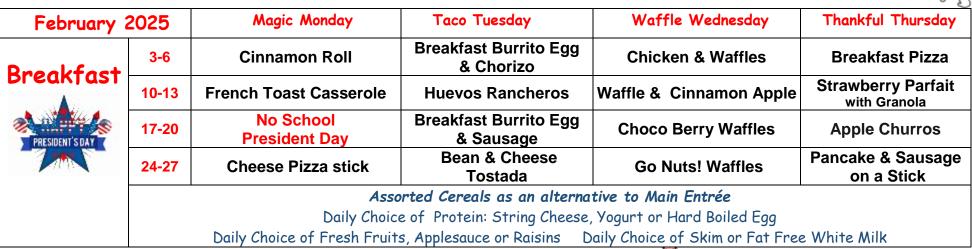

## Nutrition & Wellness February 2025 Menu

Nutrition & Wellness

concordiacharter.org

😯 🖞 econcordiacharterschool @econcordiacharterschoolmesa

Breakfast Menu - Served 7:45-8:05 a.m.

Lunch Menu – served 11:30–12:55 p.m. Scontains pork.